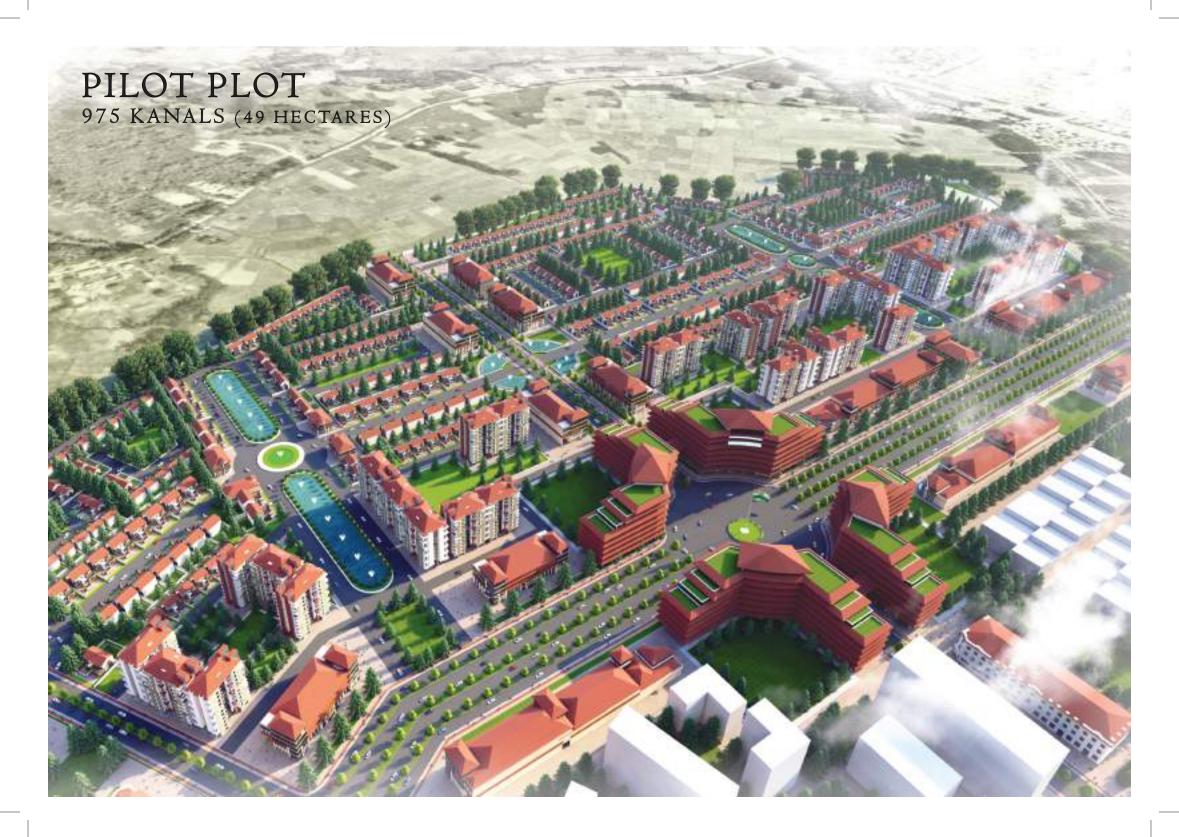

#### Pilot Plot Plan Highlights

Development spread across 975 Kanals (49.2 Hectares) 1 Hectare = 2.47 Acres

Housing Colonies catering to all income categories

120 Kanals (6.0 hectares) of open/green spaces

1 Hectare = 2.47 Acres

Gated plotted development with 428 plots\*

Resort themed Clubhouse by the waterbody\*.

Group Housing on 140 Kanal of Land Parcel

1 Kanal = 505 sqm

GROUP HOUSING

COMMERCIAL

AMENITIES