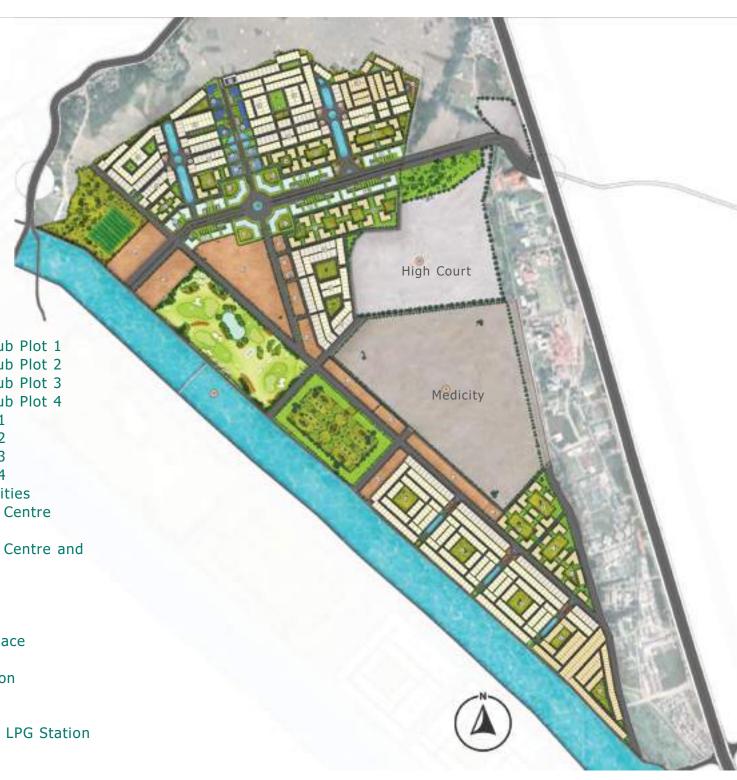

# Master Layout Plan & Plot Configuration

Presenting a plotted development by the Bemina water channel with the indulgence of 50+ lifestyle amenities

#### Legend

- 1. Plotted Development
- 2. Group Housing Plot 1
- 3. Group Housing Plot 2
- 4. Group Housing Plot 3
- 5. Group Housing Plot 4
- 6. Group Housing Plot 5 7. Group Housing Plot 6A
- 8. Group Housing Plot 6B
- 9. Group Housing Plot 7A
- 10. Group Housing Plot 7B
- 11. Group Housing Plot 7C
- 12. Group Housing Plot 7D
- 13.SCO Plot 1
- 14.SCO Plot 2
- 15.SCO Plot 3
- 16.SCO Plot 4
- 17.SCO Plot 5
- 18.SCO Plot 6
- 19.SCO Plot 7
- 20. Commercial Hub Plot 1
- 21. Commercial Hub Plot 2
- 22. Commercial Hub Plot 3
- 23. Commercial Hub Plot 4

- 24. Business Hub Plot 1
- 25. Business Hub Plot 2
- 26. Business Hub Plot 3
- 27. Business Hub Plot 4
- 28. Retail Plot 1
- 29. Retail Plot 2
- 30. Retail Plot 3
- 31. Retail Plot 4
- 32. Local Amenities
- 33. Community Centre
- 34. Hotel Plots
- 35. Community Centre and **Facilities**
- 36. School
- 37. Library
- 38. Post Office
- 39. Religious Place
- 40. Dispensary
- 41. Police Station
- 42. Playground
- 43. ESS
- 44. Milk Booth/ LPG Station