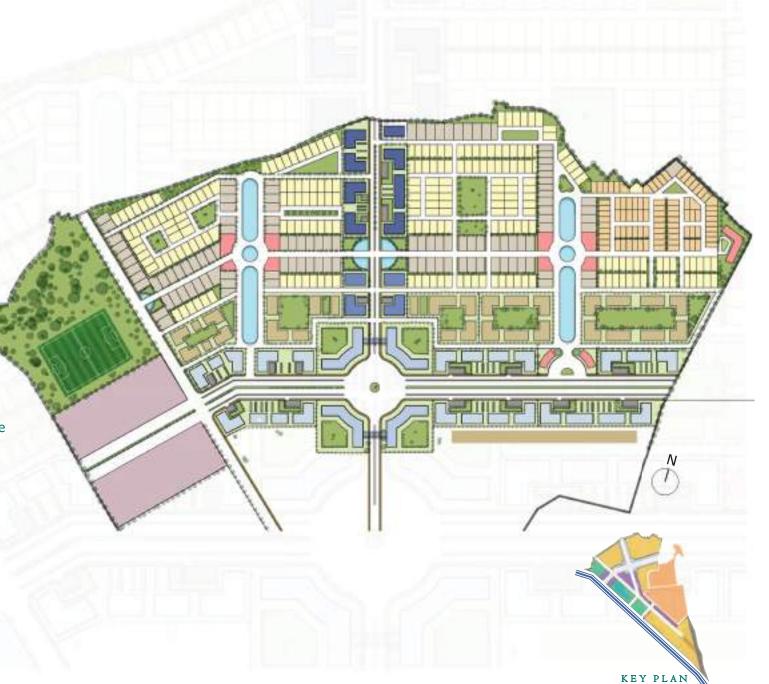

# **Plot Configuration**

#### PLOTTED DEVELOPMENT

| Plot type | Plot size in Kanal | No. of Plots |
|-----------|--------------------|--------------|
| Plot A    | 0.98 Kanal         | 106          |
| Plot B    | 0.75 Kanal         | 234          |
| Plot C    | 0.5 Kanal          | 88           |

#### **GROUP HOUSING**

| Plot type | Plot size in Kanal |  |
|-----------|--------------------|--|
| Pocket 1  | 19.3 Kanal         |  |
| Pocket 2  | 23.7 Kanal         |  |
| Pocket 3  | 21.2 Kanal         |  |
| Pocket 4  | 28.06 Kanal        |  |
| Pocket 5  | 45.64 Kanal        |  |