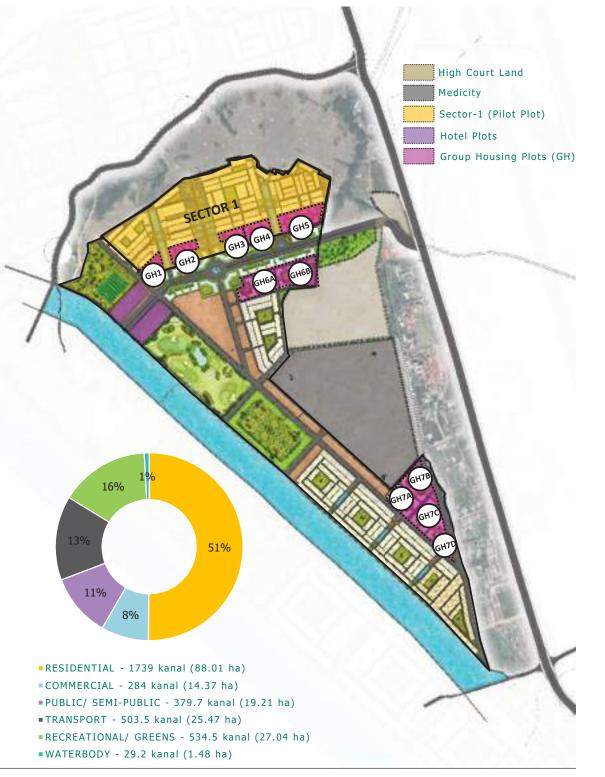

#### Pilot Plot Plan Highlights

Development spread across 975 Kanals (49.2 Hectares) 1 Hectare = 2.47 Acres

Housing Colonies catering to all income categories

120 Kanals (6.0 hectares) of open/green spaces

1 Hectare = 2.47 Acres

Gated plotted development with 428 plots\*

Resort themed Clubhouse by the waterbody\*.

Group Housing on 140 Kanal of Land Parcel

1 Kanal = 505 sqm

GROUP HOUSING

COMMERCIAL

AMENITIES

GREEN

A home in Rakhe-Gund Akshah is much more than just a home – it's a whole new way of life. And it comes to you complete with a social, commercial and material infrastructure of extraordinary quality. Healthcare Facilities, beautiful parks, inviting markets – all these add unseen value to the worth of your residence.