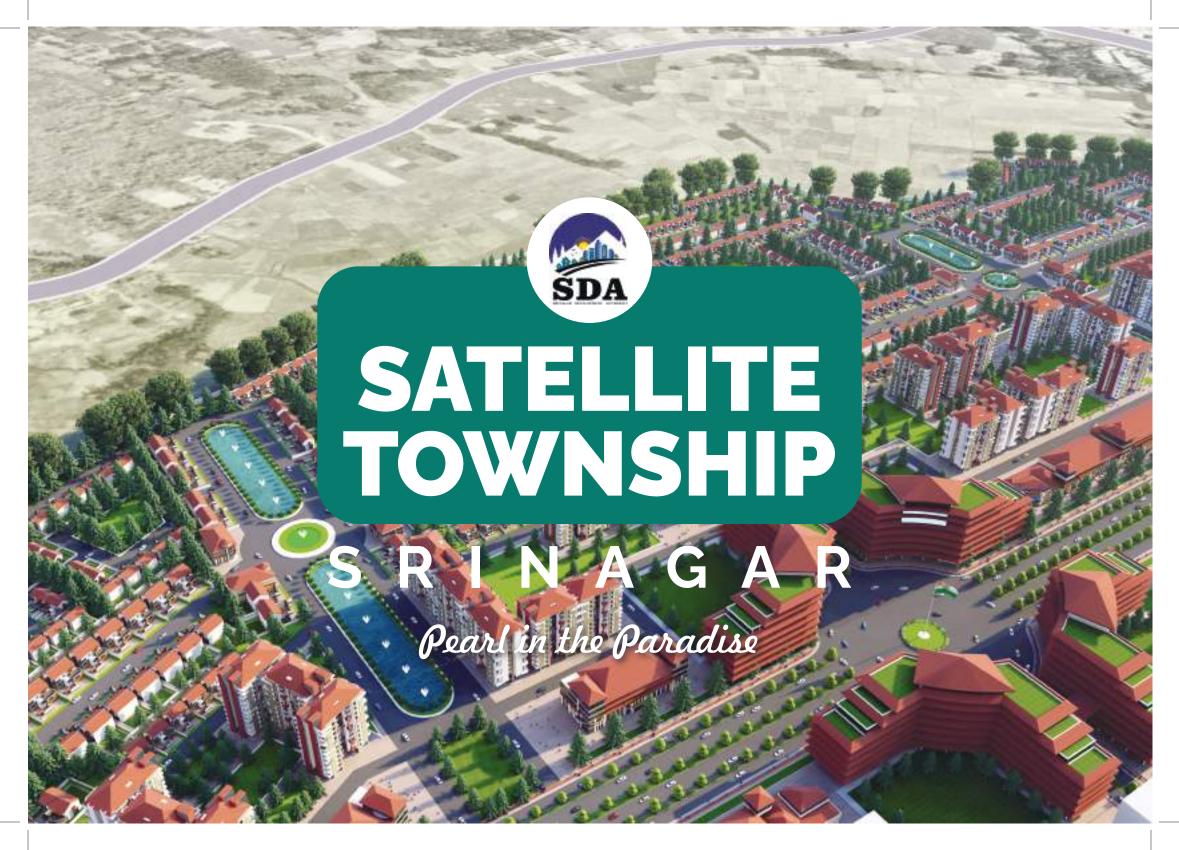

# Master Layout Plan & Plot Configuration

Presenting a plotted development by the Bemina water channel with the indulgence of 50+ lifestyle amenities