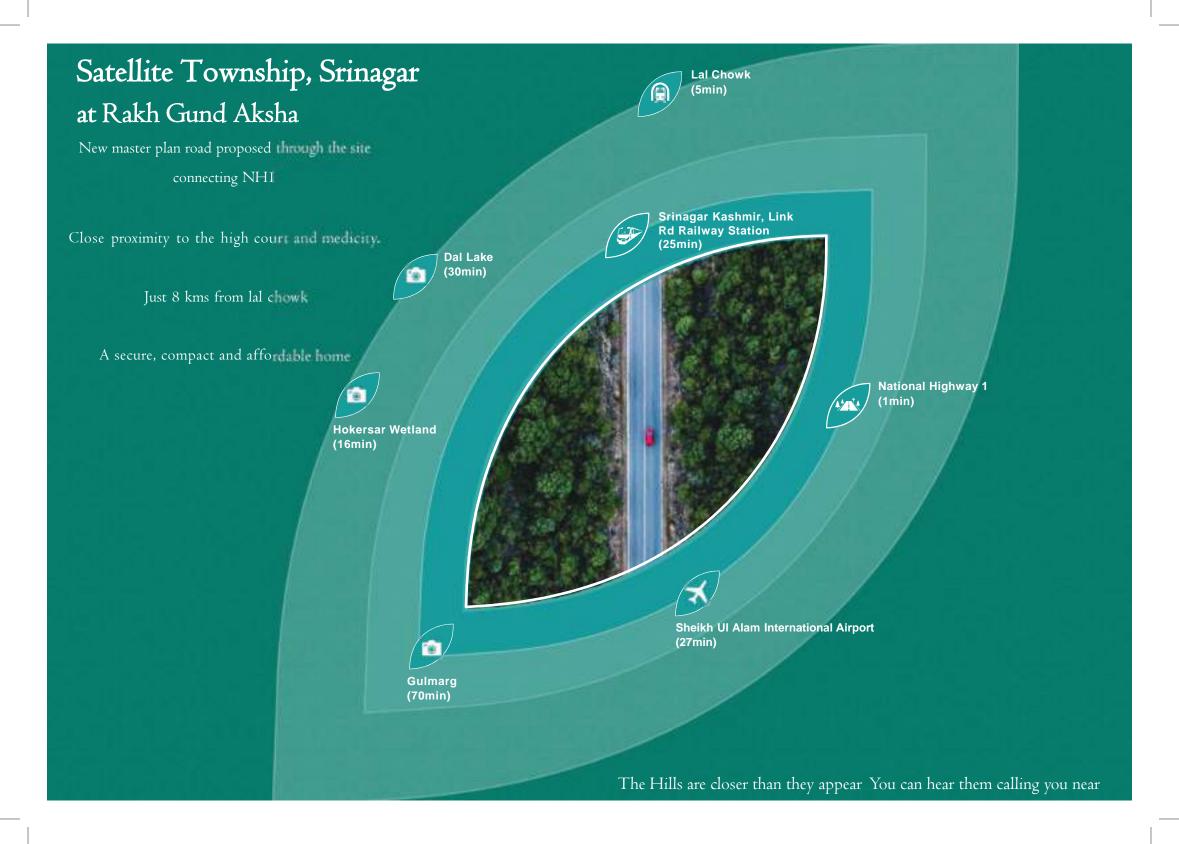

### A wonderful place for peace where you can paint your perfect masterpiece

THE HILLS ARE WONDERFULLY ENCHANTING

A WONDER AMIDST FOOT OF THE HIMALAYAS

A GLIMPSE OF THE WOODS OF WONDER

A WONDER WHERE TREES LINE UP TO GREET YOU EVERY MORNING